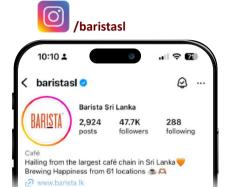

ya** 

Greenways, Badulla Road, Nuwara Eliya

Nawam Mawatha

48, IBM Building, Nawam Mawatha, Colombo 00200

Shanthipura

Eagle's View Point, Nuwara Eliya 22200

Kadawatha

469B Kandy Rd, Kadawatha 11850

Panadura

455 A2. Panadura

C.P.D De Silva Rd. B427, Udawalawa 70190

Jaffna Diner

738 Jaffna-Point Pedro Rd, Jaff<u>na 40600</u>

No 105 Bauddhaloka Road, Colombo 00400

264, Henpitimulla Kandy Rd, Yakkala

Colombo road, Pepiliyana – Dehiwela Rd

No, 136/B, Kandy Road, Kalalpitiya, Pasyala 11890

111 Old Matara Rd. Galle 80000

266 Old Kottawa Rd, Nugegoda 10250

**Bandarawela - Express** 

7 CargillsSquare Welimada Rd, Bandarawela 90000

No105 Bauddhaloka Road, Colombo 00400

# **OUR PRODUCTS**









# **BRANDINGS**













## **EVENTS**











# **SOCIAL MEDIA PRESENCE**